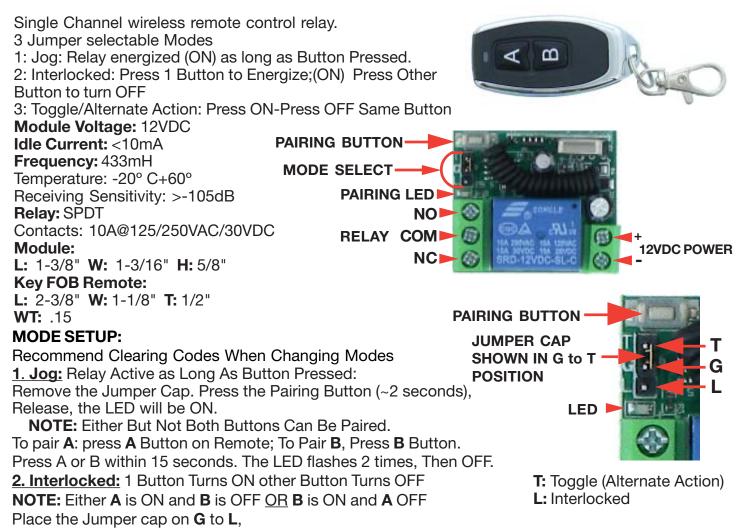

## 12V, Single Channel, Multifunction, Remote Control Relay

Press Pairing Button (~2 seconds), Release. Red LED will be ON. Press Button A or B on Remote within 15sec to select ON Button. LED flashes 2 times and stays ON. Press other Button, LED flashes 2 times and stays OFF. The code will be paired within 15 second window. **3. Toggle:** Alternate Push ON; Push OFF. Place the Jumper cap on **G** to **T**, Press the Pairing Button (~2 seconds) Release. Red LED will be ON. Within 15sec Press either Button A or B to select active Button, LED will flash 2 times then turn OFF. Other Button is Inopperable. **4. Code Reset:** Press and Hold the Pairing Button for 5 seconds, the LED flashes 4 times, denoting code clearing was successful.